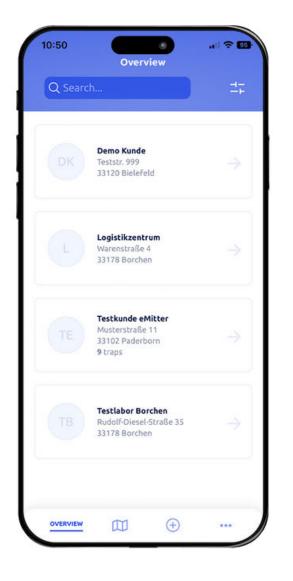

#### **Overview**

The statuses of all traps visible as a preview in the app, but also as a clear t view and distinguish between: Caught, Empty Trap, Motion Alarm and more.

## Control

| are  |  |
|------|--|
| he   |  |
| tile |  |

Any number of locations and users, heatmap function, email messages and more.

## **Everything at a glance**

- Statistics and pictures of the catches
- Battery capacity in %, network coverage in %
- Easy management of thousands of traps
- User administration (customer, PCO etc.)