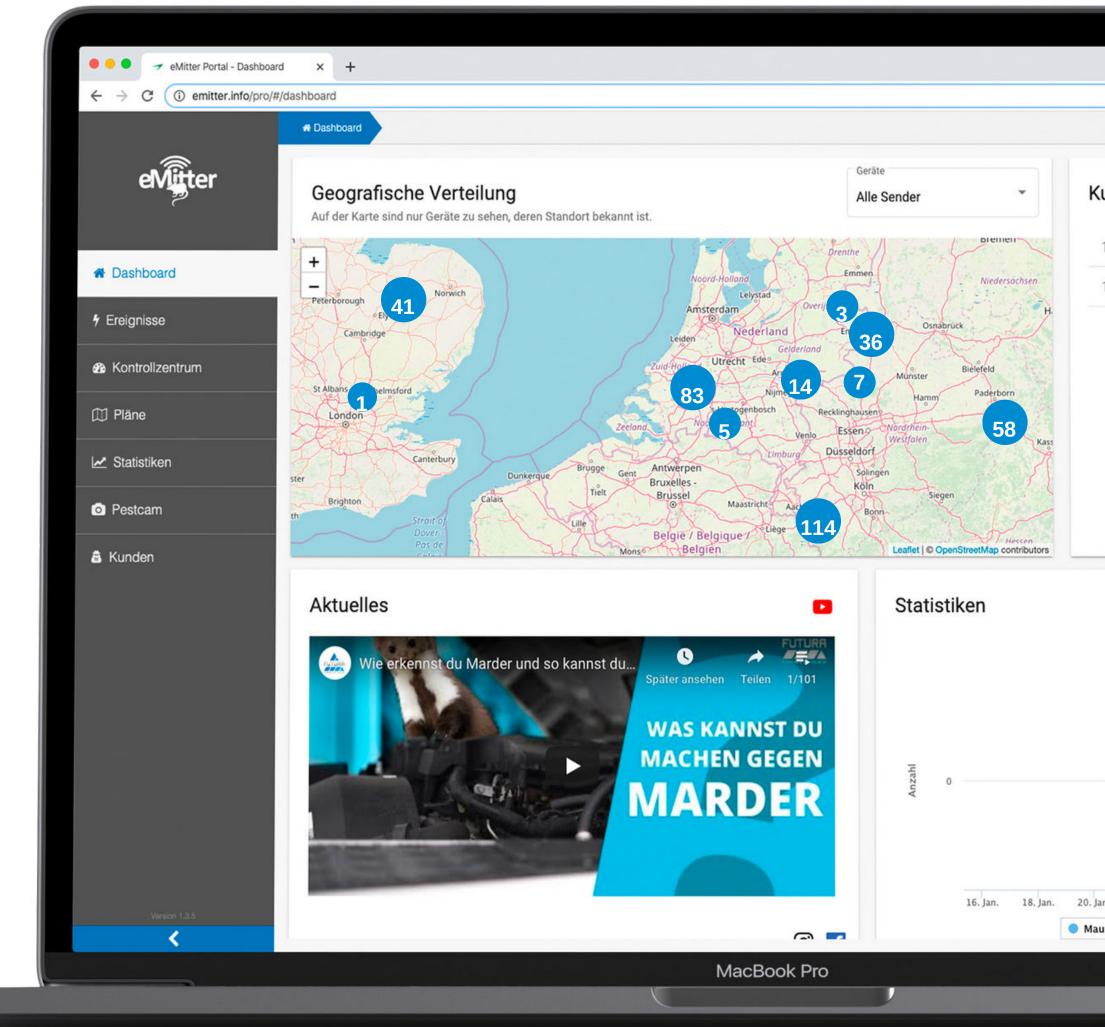

#### **Overview**

The statuses of all traps visible as a preview in the app, but also as a clear t view and distinguish between: Caught, Empty Trap, Motion Alarm and more.

## Control

| are  |  |
|------|--|
| he   |  |
| tile |  |

Any number of locations and users, heatmap function, email messages and more.

## **Traps automatically share their locations**

Even on the largest production lines you stay on top of your pest control and thanks to our heatmap you can see directly where rodents are caught for IPM actions.

## **Everything at a glance**

- Statistics and pictures of the catches
- Battery capacity in %, network coverage in %
- Easy management of thousands of traps
- User administration (customer, PCO etc.)