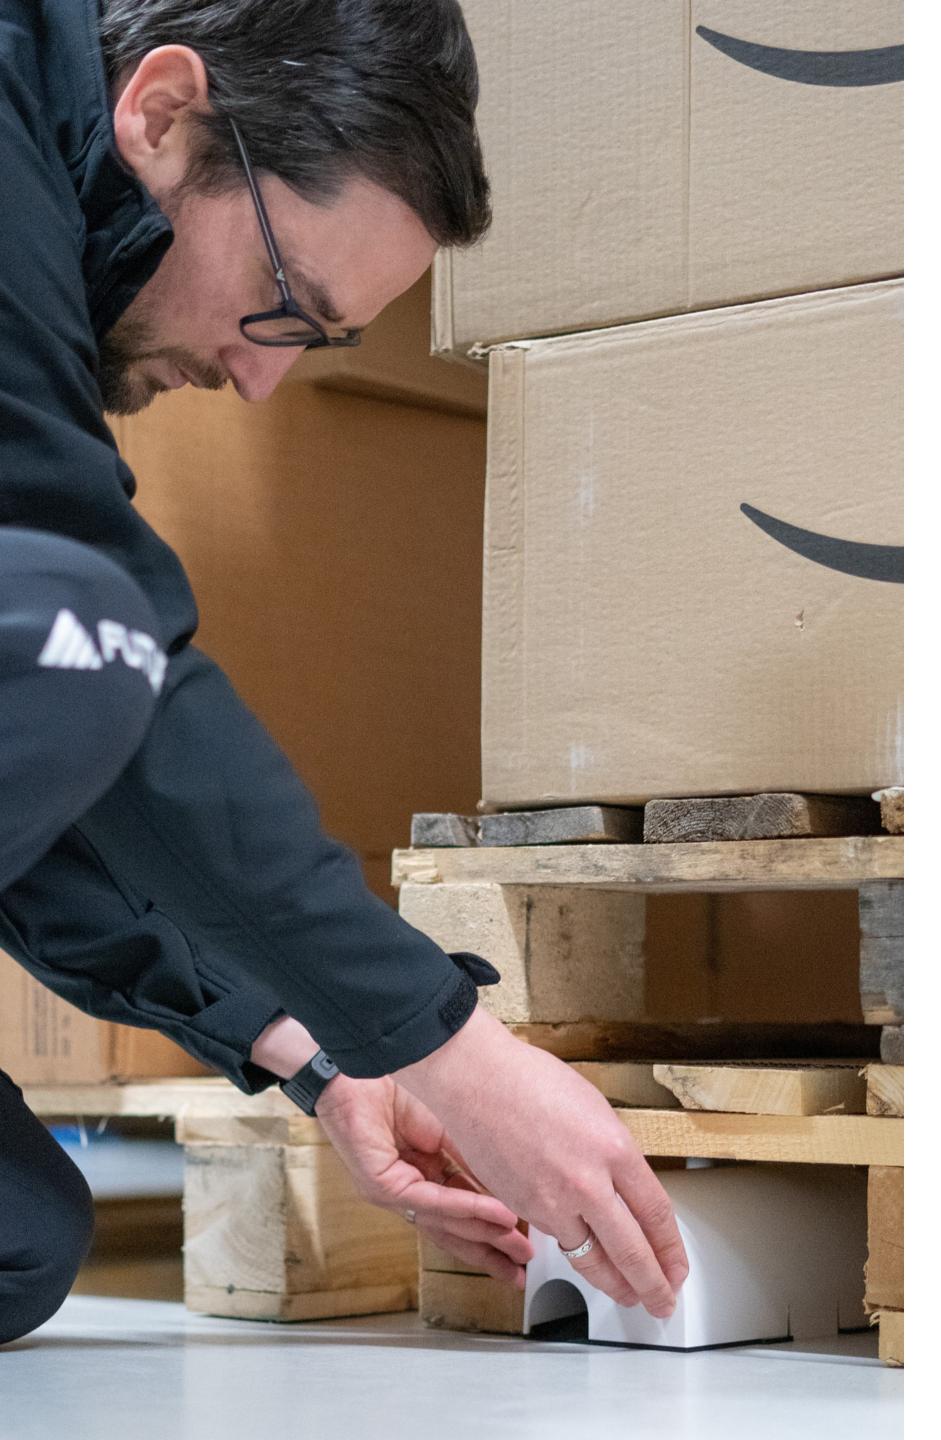

## All rodent species, indoors and outdoors

The Tubetrap catches mice and rats safely and humanely, indoors and outdoors. No false alarms caused by vibrations or collisions and the Tubetrap naturally distinguishes between "rodent caught" and "empty catch" by sensor control.

## **Traps automatically share their locations**

Even on the largest production lines you stay on top of your pest control and thanks to our heatmap you can see directly where rodents are caught for IPM actions.