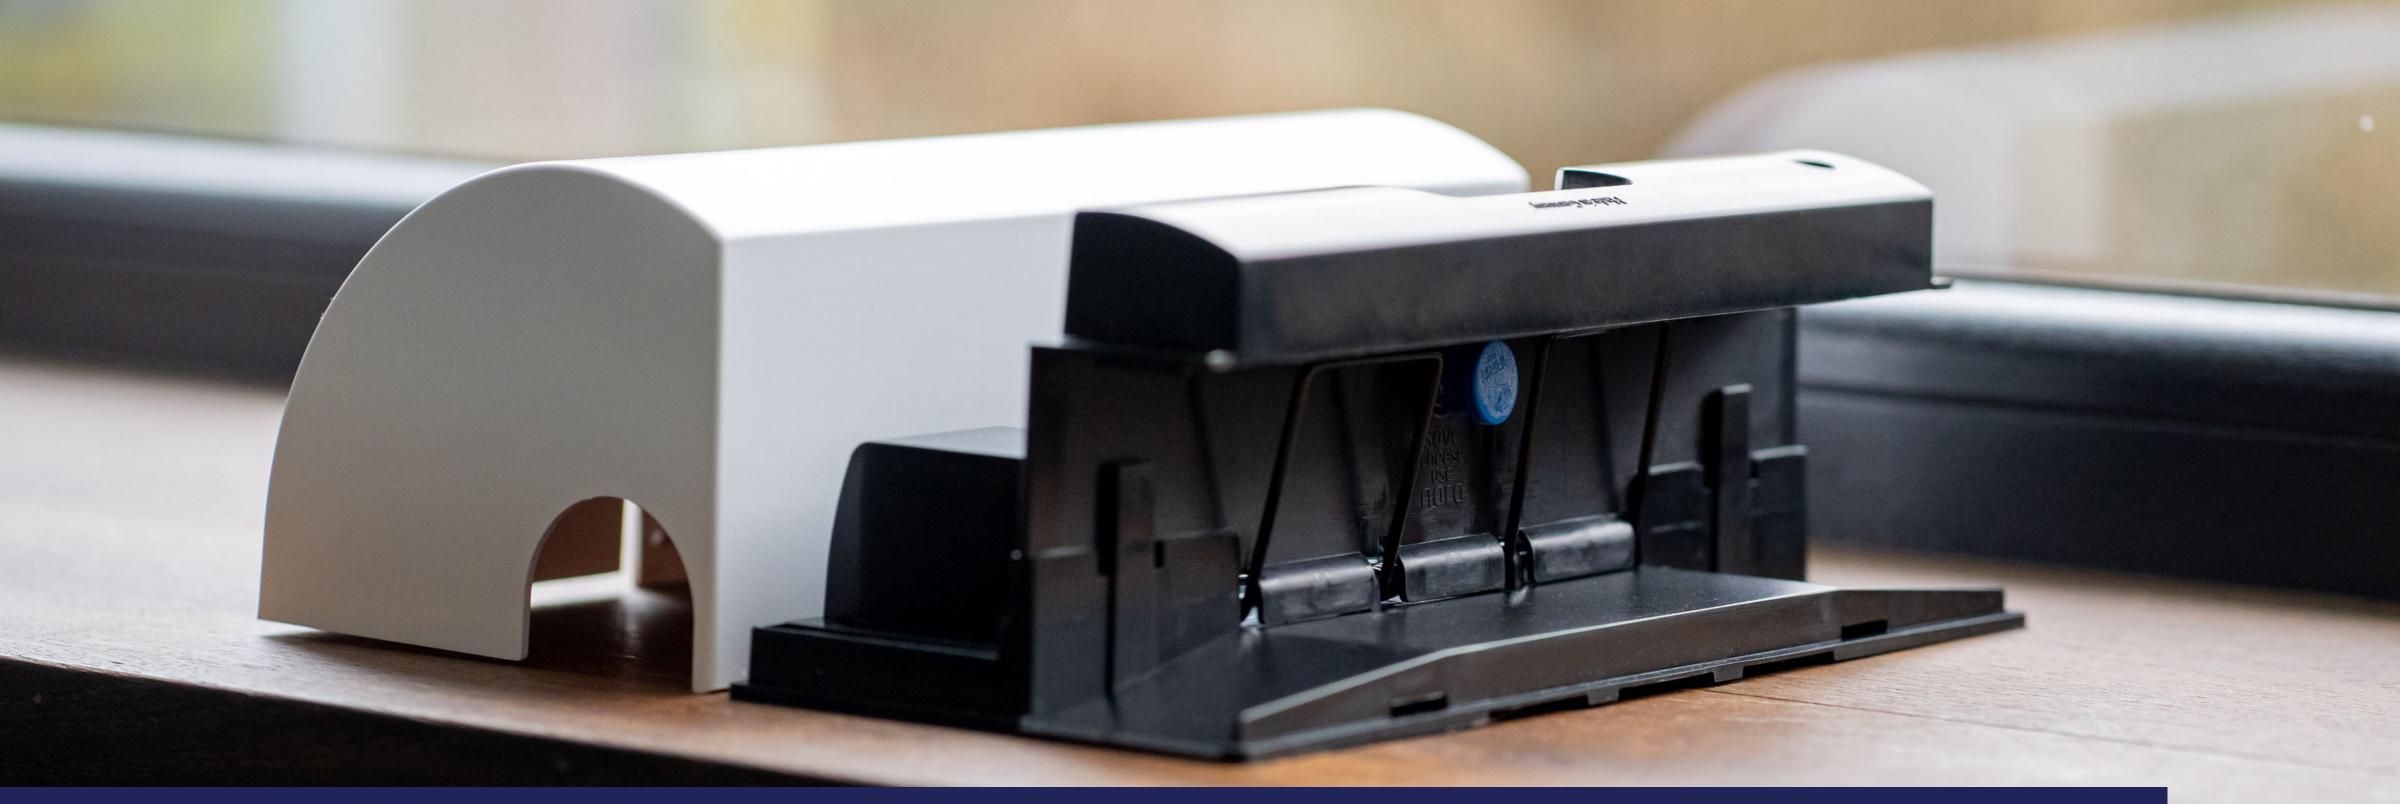

# eMitter® TubeTrap

**Digital pest control** 100% made in Germany

## All rodent species, indoors and outdoors

The Tubetrap catches mice and rats safely and humanely, indoors and outdoors. No false alarms caused by vibrations or collisions and the Tubetrap naturally distinguishes between "rodent caught" and "empty catch" by sensor control.

## **Motion Detector and Trap**

Monitoring mode: when switched to monitoring, the Tubetrap counts rodent movement and transmits it e.g. via push notifications.

In the middle of the Tubetrap is space for a Nara<sup>®</sup> Stic (allergen-free, longlasting) for perfect monitoring.