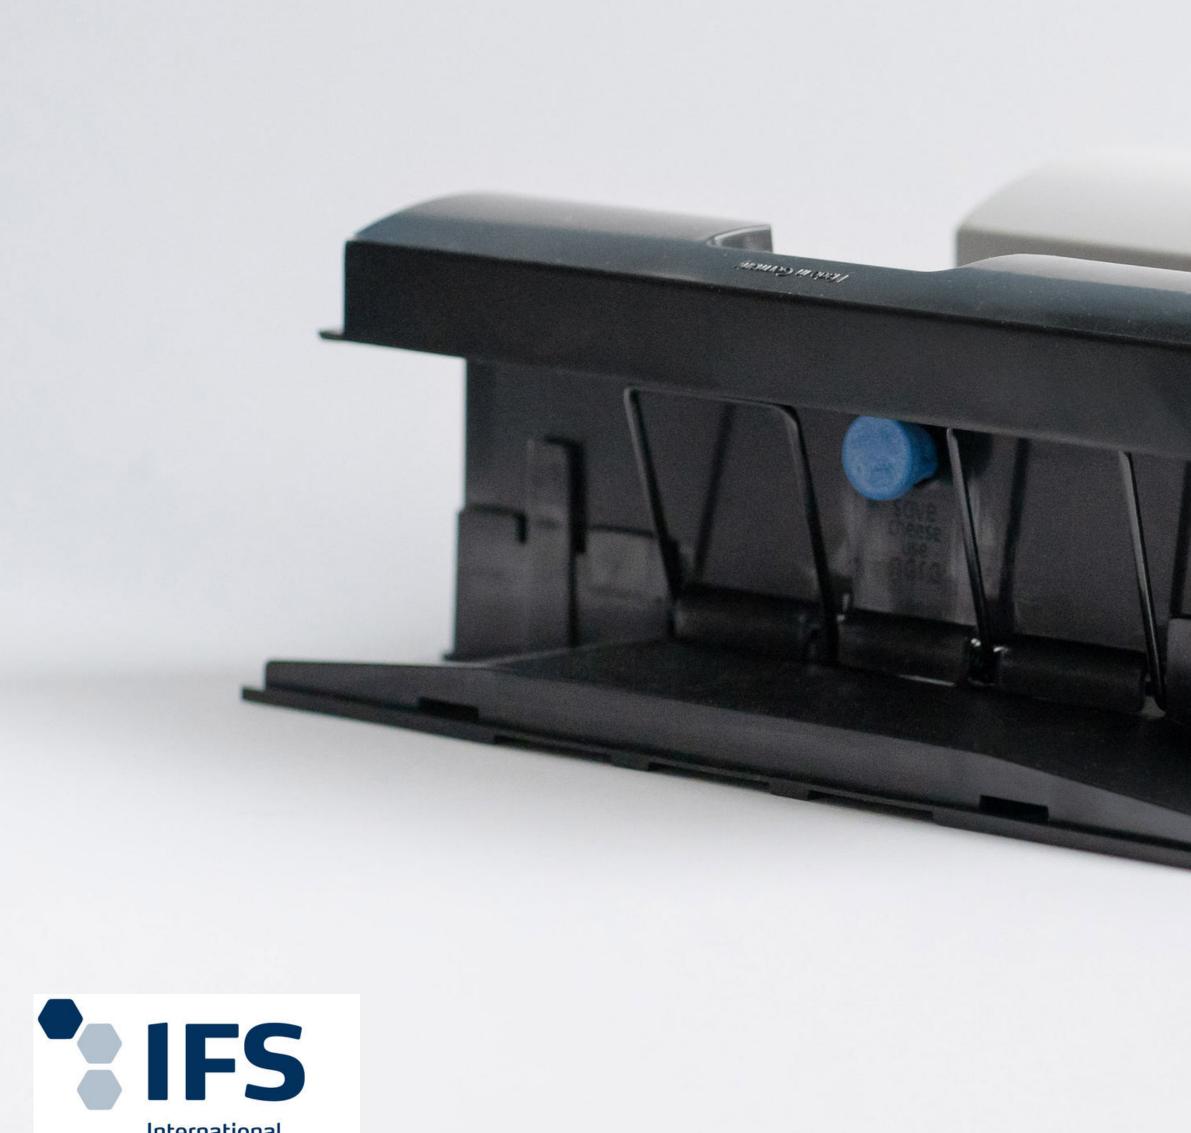

## **Motion Detector and Trap**

Monitoring mode: when switched to monitoring, the Tubetrap counts rodent movement and transmits it e.g. via push notifications.

In the middle of the Tubetrap is space for a Nara<sup>®</sup> Stic (allergen-free, longlasting) for perfect monitoring.

## Humane Effective Hygienic

- Safe and humane trapping for mice and rats
- Indoor and Outdoor (Outdoor box to be launched in August 2023)
- Hygienic wall for safe and hygienic cleaning