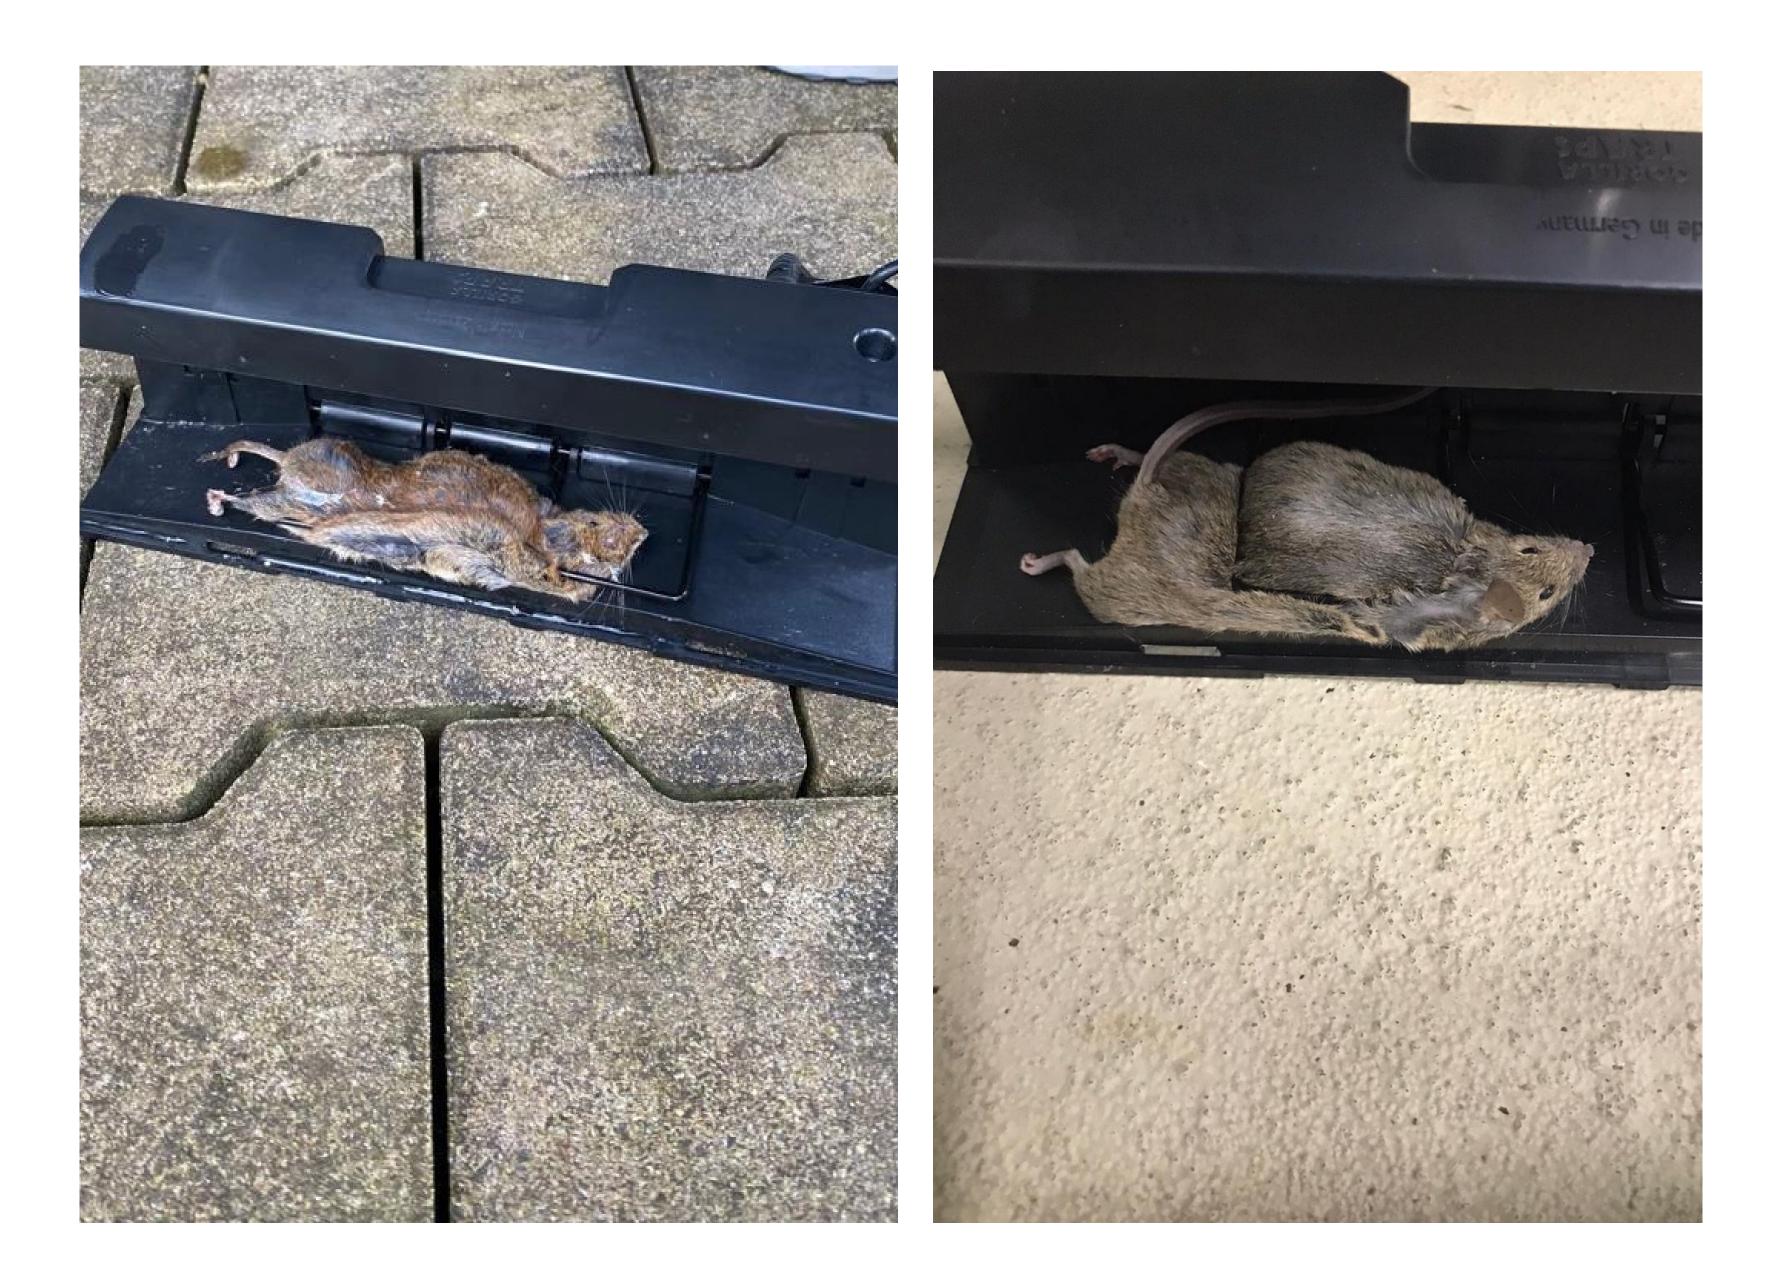

## All rodent species, indoors and outdoors

The Tubetrap catches mice and rats safely and humanely, indoors and outdoors. No false alarms caused by vibrations or collisions and the Tubetrap naturally distinguishes between "rodent caught" and "empty catch" by sensor control.

### No false alerts

Sensor-controlled catches, not triggered by vibrations or similar.