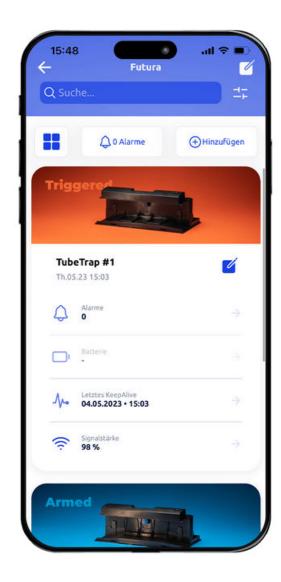

## eMitter<sup>®</sup> App

#### **Create and manage**

Emails and push messages to the Apple and Android eMitter app are free as well as our web login or API interfaces directly to your or other software systems.

#### **Overview**

The statuses of all traps visible as a preview in the app, but also as a clear t view and distinguish between: Caught, Empty Trap, Motion Alarm and more.