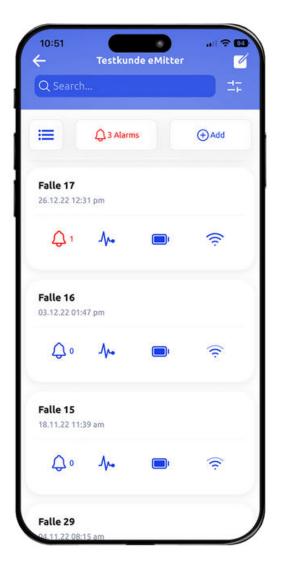

#### **Overview**

The statuses of all traps visible as a preview in the app, but also as a clear t view and distinguish between: Caught, Empty Trap, Motion Alarm and more.

## Control

| are  |  |
|------|--|
| he   |  |
| tile |  |

Any number of locations and users, heatmap function, email messages and more.

## **Everything at a glance**

- Statistics and pictures of the catches
- Battery capacity in %, network coverage in %
- Easy management of thousands of traps
- User administration (customer, PCO etc.)