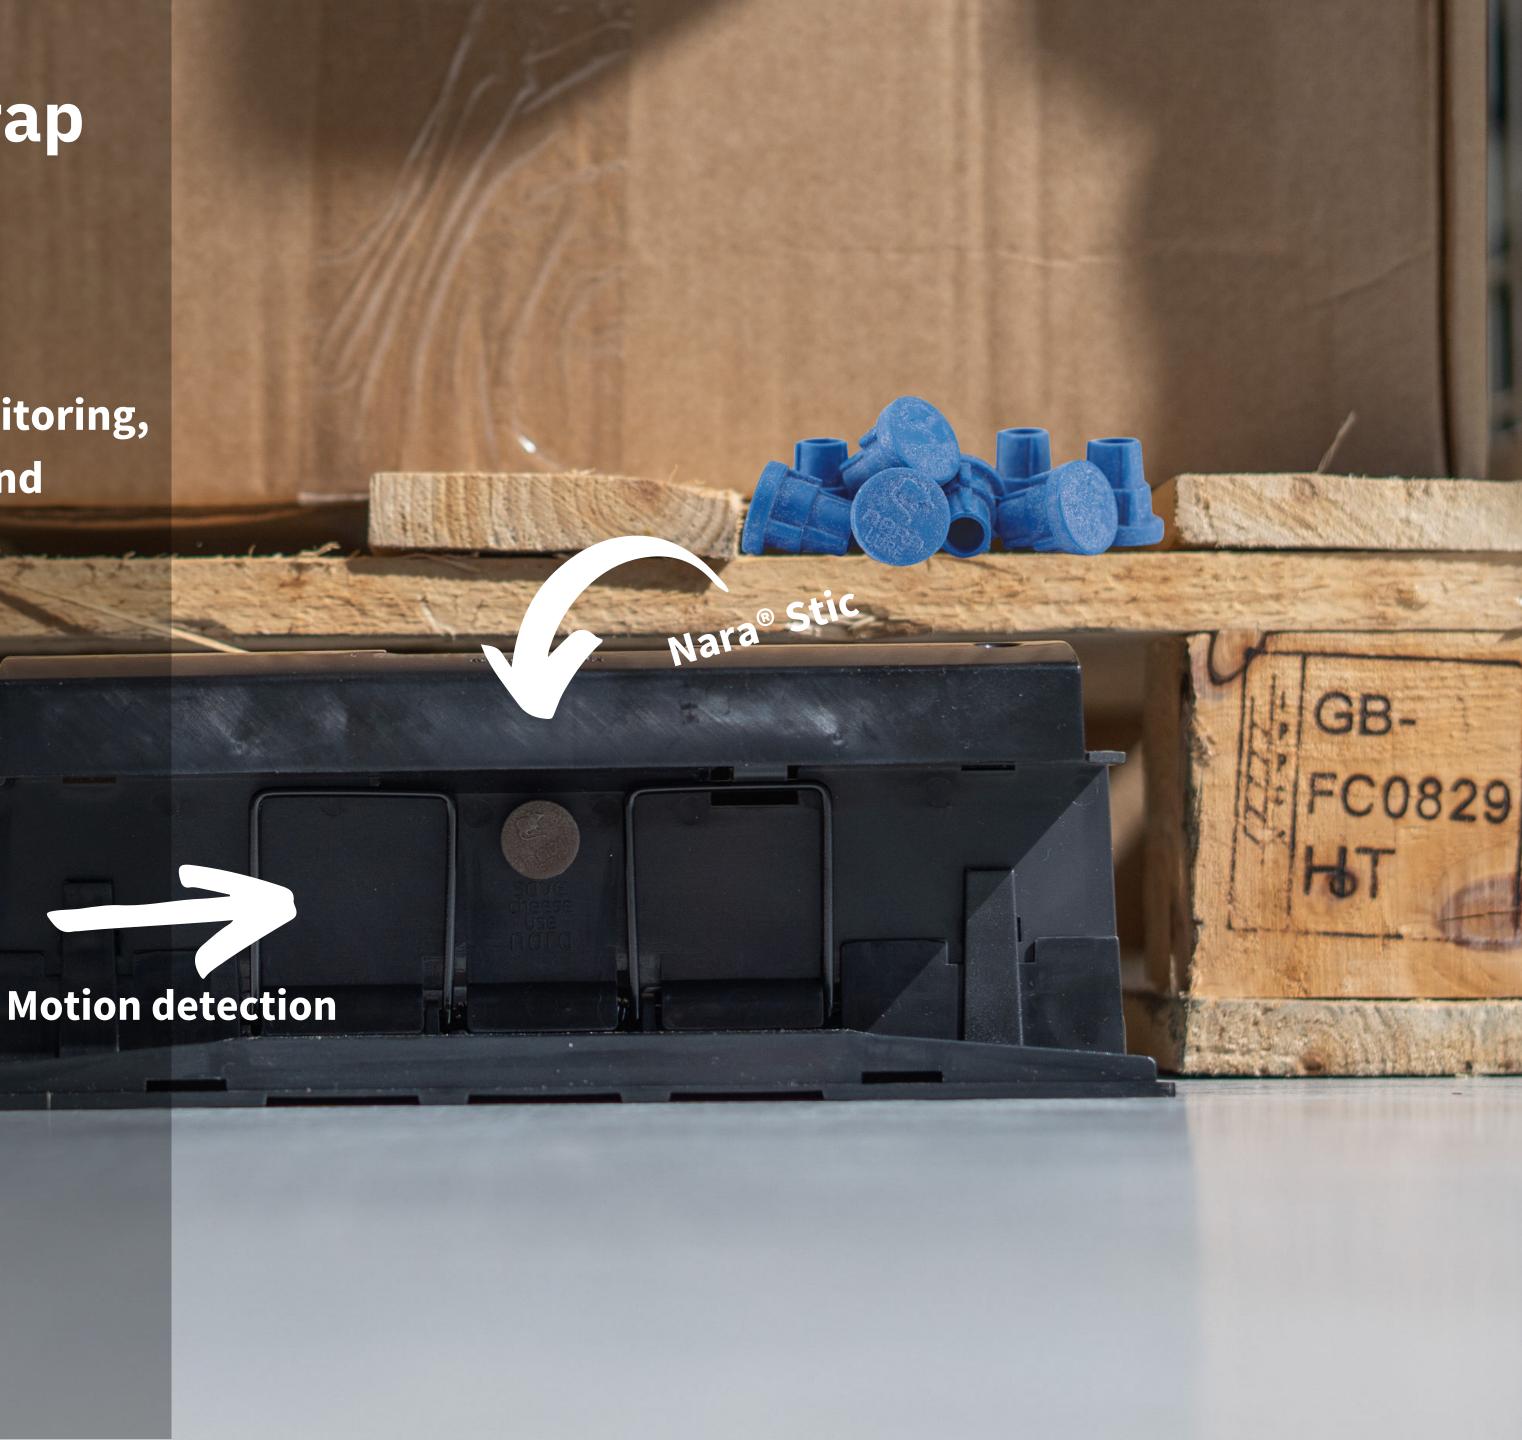

## **Motion Detector and Trap**

Monitoring mode: when switched to monitoring, the Tubetrap counts rodent movement and transmits it e.g. via push notifications.

In the middle of the Tubetrap is space for a Nara<sup>®</sup> Stic (allergen-free, longlasting) for perfect monitoring.

## **Catch or no catch detection** + motion detection

**Change from** motion detector to catch with timer and app control

Traps can be switched from "catching" to "monitoring". The Tubetrap no longer catches mice, but records the movement and informs you about it. e.g. from Friday 17:00 - Sunday 0:00 for animal welfare law compliant PCOs.