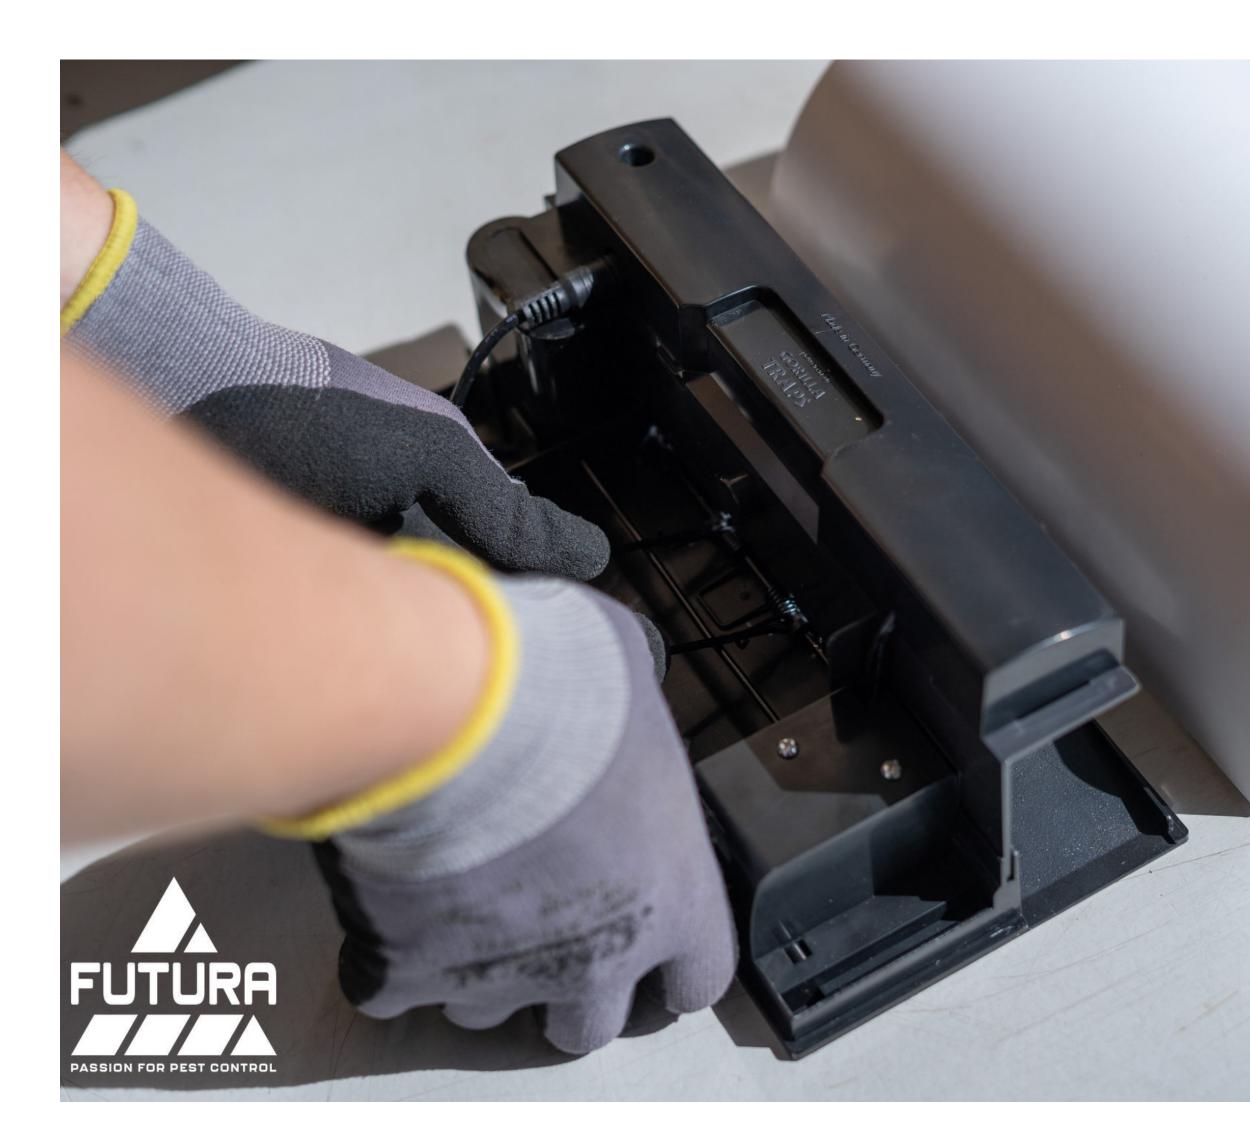

## All rodent species, indoors and outdoors

The Tubetrap catches mice and rats safely and humanely, indoors and outdoors. No false alarms caused by vibrations or collisions and the Tubetrap naturally distinguishes between "rodent caught" and "empty catch" by sensor control.

## **Motion Detector and Trap**

Monitoring mode: when switched to monitoring, the Tubetrap counts rodent movement and transmits it e.g. via push notifications.

In the middle of the Tubetrap is space for a Nara<sup>®</sup> Stic (allergen-free, longlasting) for perfect monitoring.